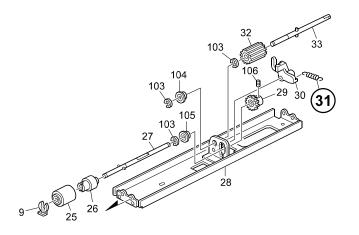

The Reverse Pressure Spring has been changed as follows to improve paper feed performance.

- Pressure increased
- Diameter increased (0.45mm→ 0.5mm)
- Pre-attachment length increased (18.0mm  $\rightarrow$  21.4mm).

| Old part   | New part   | Description                    | Q'ty  | Int | Page | Index | Note |
|------------|------------|--------------------------------|-------|-----|------|-------|------|
| number     | number     |                                |       |     |      |       |      |
| AA060834 - |            | Reverse Pressure Spring - 55GF | 1 1   | X/O | 7    | 31    |      |
|            | - AA060941 | Spring: Pressure: Reverse      | 1 - 1 |     |      |       |      |